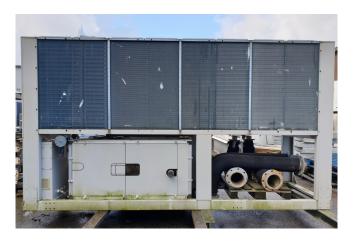

## Used Daikin ERAD210E-SL001 Condensing unit

Used Daikin ERAD210E-SL001 condensing unit on Freon. Complete with a Daikin HSA3123QS8YA screw compressor, high efficiency fin and tube with integral subcooler condenser with 4 fans - 715 RPM - diameter 800 mm and a total airflow of 16.744 m³/h, liquid line filter drier and a Microtech 3 control panel.