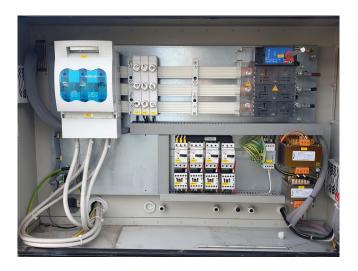

## Used Daikin ERAD210E-SL001 Condensing unit

Used Daikin ERAD210E-SL001 condensing unit on Freon. Complete with a Daikin HSA3123QS8YA screw compressor, high efficiency fin and tube with integral subcooler condenser with 4 fans - 715 RPM - diameter 800 mm and a total airflow of 16.744 m³/h, liquid line filter drier and a Microtech 3 control panel.