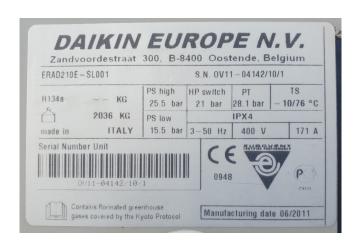

### Daikin ERAD210E-SL001 Condensing unit

### **Specifications**

| Brand                    | Daikin              |
|--------------------------|---------------------|
| Туре                     | ERAD210E-SL001      |
|                          | Condensing unit     |
| Refrigerant              | Freon               |
| Refrigerant type         | R134a               |
| kW at +10°C/+40°C        | 216,0 (+10°C/+40°C) |
| kW at 0°C/+40°C          | 158,0 (0ºC/+40ºC)   |
| kW at -5°C/+40°C         | 127,0               |
| kW at -10°C/+40°C        | 107,0 (-9°C/+40°C)  |
| Liquid line filter drier | ✓                   |
| Remarks                  | Y.o.b. 2011         |
| Weight in kg.            | 2036                |
| Condensing Unit          | ✓                   |
| Sizes                    | 4000x1350x2150 mm   |
|                          | (LxWxH)             |
| Stock                    | 1                   |

## Used Daikin ERAD210E-SL001 Condensing unit

Used Daikin ERAD210E-SL001 condensing unit on Freon. Complete with a Daikin HSA3123QS8YA screw compressor, high efficiency fin and tube with integral subcooler condenser with 4 fans - 715 RPM - diameter 800 mm and a total airflow of 16.744 m³/h, liquid line filter drier and a Microtech 3 control panel.