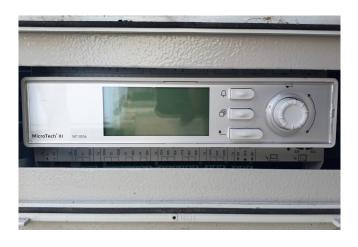

## Used Daikin ERAD210E-SL001 Condensing unit

Used Daikin ERAD210E-SL001 condensing unit on Freon. Complete with a Daikin HSA3123QS8YA screw compressor, high efficiency fin and tube with integral subcooler condenser with 4 fans - 715 RPM - diameter 800 mm and a total airflow of 16.744 m³/h, liquid line filter drier and a Microtech 3 control panel.