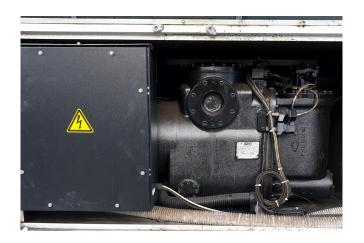

## Used Daikin ERAD210E-SL001 Condensing unit

Used Daikin ERAD210E-SL001 condensing unit on Freon. Complete with a Daikin HSA3123QS8YA screw compressor, high efficiency fin and tube with integral subcooler condenser with 4 fans - 715 RPM - diameter 800 mm and a total airflow of 16.744 m³/h, liquid line filter drier and a Microtech 3 control panel.