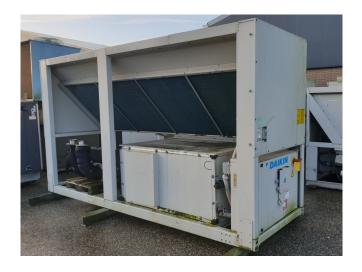

## Used Daikin ERAD210E-SL001 Condensing unit

Used Daikin ERAD210E-SL001 condensing unit on Freon. Complete with a Daikin HSA3123QS8YA screw compressor, high efficiency fin and tube with integral subcooler condenser with 4 fans - 715 RPM - diameter 800 mm and a total airflow of 16.744 m³/h, liquid line filter drier and a Microtech 3 control panel.