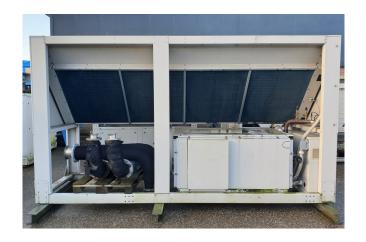

## Used Daikin ERAD210E-SL001 Condensing unit

Used Daikin ERAD210E-SL001 condensing unit on Freon. Complete with a Daikin HSA3123QS8YA screw compressor, high efficiency fin and tube with integral subcooler condenser with 4 fans - 715 RPM - diameter 800 mm and a total airflow of 16.744 m³/h, liquid line filter drier and a Microtech 3 control panel.