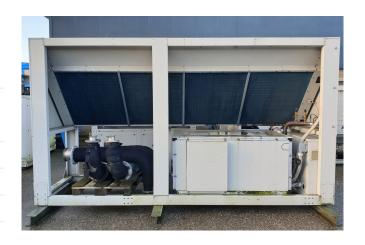

## Used Daikin ERAD210E-SL001 Condensing unit

Used Daikin ERAD210E-SL001 condensing unit on Freon. Complete with a Daikin HSA3123QS8YA screw compressor, high efficiency fin and tube with integral subcooler condenser with 4 fans - 715 RPM - diameter 800 mm and a total airflow of 16.744 m³/h, liquid line filter drier and a Microtech 3 control panel.