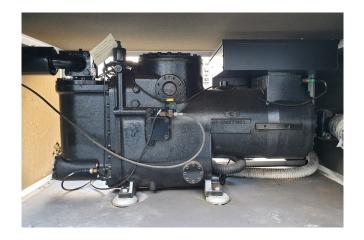

## Used Daikin ERAD210E-SL001 Condensing unit

Used Daikin ERAD210E-SL001 condensing unit on Freon. Complete with a Daikin HSA3123QS8YA screw compressor, high efficiency fin and tube with integral subcooler condenser with 4 fans - 715 RPM - diameter 800 mm and a total airflow of 16.744 m³/h, liquid line filter drier and a Microtech 3 control panel.