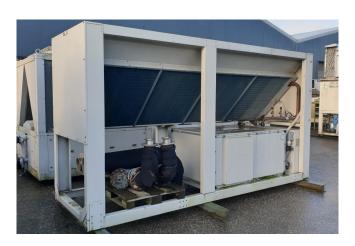

### Daikin ERAD210E-SL001 Condensing unit

## Used Daikin ERAD210E-SL001 Condensing unit

Used Daikin ERAD210E-SL001 condensing unit on Freon. Complete with a Daikin HSA3123QS8YA screw compressor, high efficiency fin and tube with integral subcooler condenser with 4 fans - 715 RPM - diameter 800 mm and a total airflow of 16.744 m³/h, liquid line filter drier and a Microtech 3 control panel.