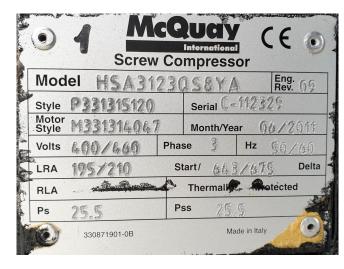

## Used Daikin ERAD210E-SL001 Condensing unit

Used Daikin ERAD210E-SL001 condensing unit on Freon. Complete with a Daikin HSA3123QS8YA screw compressor, high efficiency fin and tube with integral subcooler condenser with 4 fans - 715 RPM - diameter 800 mm and a total airflow of 16.744 m³/h, liquid line filter drier and a Microtech 3 control panel.